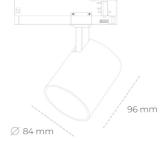

#### Spotlight LED

Compact track mounted LED spotlight. Aluminium housing. Available in white, black and grey. Any RAL palette colour available on enquiry. Reflector beams available: 15°, 23°, 38°, 45° and 60°. Maximum power is 25W

## LUMINAIRE

| Weight                            | 0,69 [kg]        |
|-----------------------------------|------------------|
| Protection rating IP , IK , class | IP 20, IK 1,     |
| Luminaire colour                  | BLACK            |
| Cover                             | Plastic          |
| Operating voltage                 | 220-240V 50-60Hz |