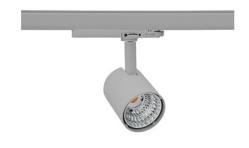

## Spotlight LED

Compact track mounted LED spotlight. Aluminium housing. Available in white, black and grey. Any RAL palette colour available on enquiry. Reflector beams available: 15°, 23°, 38°, 45° and 60°. Maximum power is 25W