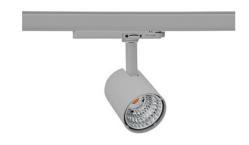

## **Spotlight LED**

Compact track mounted LED spotlight. Aluminium housing. Available in white, black and grey. Any RAL palette colour available on enquiry. Reflector beams available: 15°, 23°, 38°, 45° and 60°. Maximum power is 25W