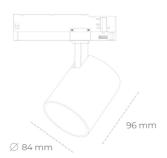

## LUMINAIRE

Weight 0,69 [kg]

Protection rating IP , IK , class IP 20, IK 1,

Luminaire colour GREY

Cover Plastic

Operating voltage 220-240V 50-60Hz

## **Spotlight LED**

Compact track mounted LED spotlight. Aluminium housing. Available in white, black and grey. Any RAL palette colour available on enquiry. Reflector beams available: 15°, 23°, 38°, 45° and 60°. Maximum power is 25W