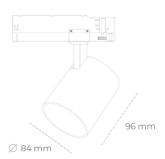

## LUMINAIRE

Weight 0,69 [kg]

Protection rating IP , IK , class IP 20, IK 1,

Luminaire colour GREY

Cover Plastic

Operating voltage 220-240V 50-60Hz

## Spotlight LED

Compact track mounted LED spotlight. Aluminium housing. Available in white, black and grey. Any RAL palette colour available on enquiry. Reflector beams available: 15°, 23°, 38°, 45° and 60°. Maximum power is 25W