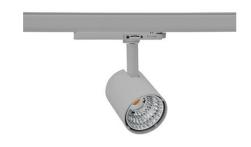

## Spotlight LED

Compact track mounted LED spotlight. Aluminium housing. Available in white, black and grey. Any RAL palette colour available on enquiry. Reflector beams available: 15°, 23°, 38°, 45° and 60°. Maximum power is 25W