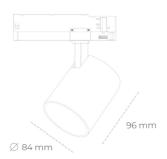

Luminaire Efficiency 108 [lm/W]

Beam angle 23°

Controller ON/OFF

MacAdam 3 SDCM

LUMINAIRE

Weight 0,69 [kg]

Protection rating IP , IK , class IP 20, IK 1,

Luminaire colour GREY