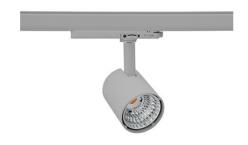

## Spotlight LED

Compact track mounted LED spotlight. Aluminium housing. Available in white, black and grey. Any RAL palette colour available on enquiry. Reflector beams available: 15°, 23°, 38°, 45° and 60°. Maximum power is 25W