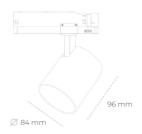

## **LUMINAIRE**

MacAdam

Luminaire Efficiency

CRI

Weight 0.69 [kg]

Protection rating IP , IK , class IP 20, IK 01,

Luminaire colour GREY

Cover Plastic