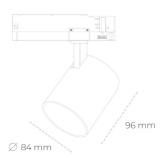

## Spotlight LED

Compact track mounted LED spotlight. Aluminium housing. Available in white, black and grey. Any RAL palette colour available on enquiry. Reflector beams available: 15°, 23°, 38°, 45° and 60°. Maximum power is 25W