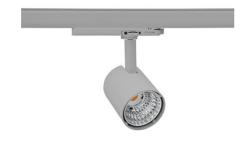

## Spotlight LED

Compact track mounted LED spotlight. Aluminium housing. Available in white, black and grey. Any RAL palette colour available on enquiry. Reflector beams available: 15°, 23°, 38°, 45° and 60°. Maximum power is 25W