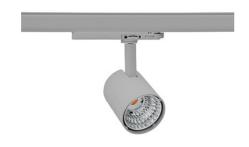

## **Spotlight LED**

Compact track mounted LED spotlight. Aluminium housing. Available in white, black and grey. Any RAL palette colour available on enquiry. Reflector beams available: 15°, 23°, 38°, 45° and 60°. Maximum power is 25W