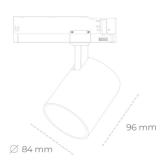

## LUMINAIRE

Weight 0,69 [kg]

Protection rating IP , IK , class IP 20, IK 1,

Luminaire colour GREY

Cover Plastic

Operating voltage 220-240V 50-60Hz

Note: All data are typical values. Tolerance of measurements +/-10% System features may change with product improvements due to technical advances.