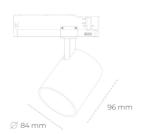

## **Spotlight LED**

Compact track mounted LED spotlight. Aluminium housing. Available in white, black and grey. Any RAL palette colour available on enquiry. Reflector beams available: 15°, 23°, 38°, 45° and 60°. Maximum power is 25W

## **LUMINAIRE**

CRI

Weight 0.69 [kg]

Protection rating IP , IK , class IP 20, IK 01,

Luminaire colour GREY

Cover Plastic

Operating voltage 220-240V 50-

60Hz