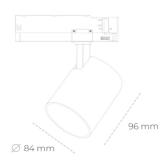

## LUMINAIRE

Weight 0,69 [kg]

Protection rating IP , IK , class IP 20, IK 1,

Luminaire colour GREY

Cover Plastic

Operating voltage 220-240V 50-60Hz

## Spotlight LED

Compact track mounted LED spotlight. Aluminium housing. Available in white, black and grey. Any RAL palette colour available on enquiry. Reflector beams available: 15°, 23°, 38°, 45° and 60°. Maximum power is 25W