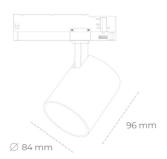

## LUMINAIRE

MacAdam

Weight 0,69 [kg]

Protection rating IP , IK , class IP 20, IK 1,

Luminaire colour GREY

Cover Plastic

Operating voltage 220-240V 50-60Hz

Note: All data are typical values. Tolerance of measurements +/-10% System features may change with product improvements due to technical advances.