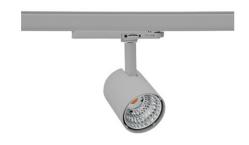

## Spotlight LED

Compact track mounted LED spotlight. Aluminium housing. Available in white, black and grey. Any RAL palette colour available on enquiry. Reflector beams available: 15°, 23°, 38°, 45° and 60°. Maximum power is 25W

## LUMINAIRE

MacAdam

Weight 0,69 [kg]

Protection rating IP , IK , class IP 20, IK 1,

Luminaire colour GREY

Cover Plastic

Operating voltage 220-240V 50-60Hz

Note: All data are typical values. Tolerance of measurements +/-10% System features may change with product improvements due to technical advances.