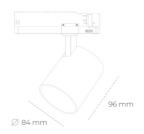

## **LUMINAIRE**

CRI

Weight 0.69 [kg] Protection rating IP, IK, class IP 20, IK 01,

Luminaire colour GREY

Plastic Cover

Operating voltage 220-240V 50-

60Hz

Note: All data are typical values. Tolerance of measurements +/-10% System features may change with product improvements due to