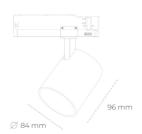

Weight 0.69 [kg]

Protection rating IP, IK, class IP 20, IK 01,

Luminaire colour GREY

Cover Plastic

Operating voltage 220-240V 50-

60Hz