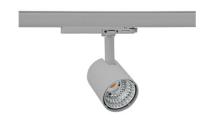

## SPOTLIGHT LIDER G 820 10W 15° GREY MEAT PINK ON/OFF

Article number: N008-K0001-VE820-H5-M15-ZE61\_250-S2-###

LED COB

Light colour 2000 [K] MEAT

PINK

8 Led chip flux

895 [lm] Luminous flux

805 [lm] System power

## **Spotlight LED**

Compact track mounted LED spotlight. Aluminium housing. Available in white, black and grey. Any RAL palette colour available on enquiry. Reflector beams available: 15°, 23°, 38°, 45° and 60°. Maximum power is 25W