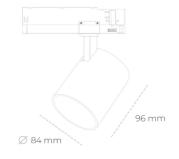

# Weight

| Weight                            | 0,69 [kg]        |
|-----------------------------------|------------------|
| Protection rating IP , IK , class | IP 20, IK 1,     |
| Luminaire colour                  | GREY             |
| Cover                             | Plastic          |
| Operating voltage                 | 220-240V 50-60Hz |
|                                   |                  |