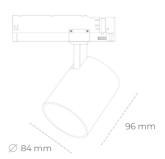

## LUMINAIRE

Weight 0,69 [kg]

Protection rating IP , IK , class IP 20, IK 1,

Luminaire colour GREY

Cover Plastic

Operating voltage 220-240V 50-60Hz

Note: All data are typical values. Tolerance of measurements +/-10% System features may change with product improvements due to technical advances.