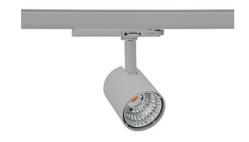

## Spotlight LED

Compact track mounted LED spotlight. Aluminium housing. Available in white, black and grey. Any RAL palette colour available on enquiry. Reflector beams available: 15°, 23°, 38°, 45° and 60°. Maximum power is 25W

## LUMINAIRE

Weight 0,69 [kg]

Protection rating IP , IK , class IP 20, IK 1,

Luminaire colour GREY

Cover Plastic

Operating voltage 220-240V 50-60Hz

Note: All data are typical values. Tolerance of measurements +/-10% System features may change with product improvements due to technical advances.