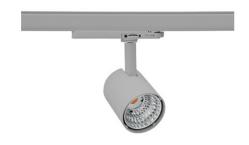

## Spotlight LED

Compact track mounted LED spotlight. Aluminium housing. Available in white, black and grey. Any RAL palette colour available on enquiry. Reflector beams available: 15°, 23°, 38°, 45° and 60°. Maximum power is 25W

## SPOTLIGHT LIDER G 940 21W 60° GREY | ON/OFF

Article number: N008-K0001-RF940-H5-M60-ZE51\_550-S2-###

| LED                  | COB        |
|----------------------|------------|
| Light colour         | 4000 [K]   |
| CRI                  | 90         |
| Led chip flux        | 2658 [lm]  |
| Luminous flux        | 2392 [lm]  |
| System power         | 21 [W]     |
| Luminaire Efficiency | 114 [lm/W] |
| Beam angle           | 60°        |
| Controller           | ON/OFF     |
| MacAdam              | 3 SDCM     |