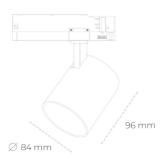

## LUMINAIRE

Weight 0,69 [kg]

Protection rating IP , IK , class IP 20, IK 1,

Luminaire colour GREY

Cover Plastic

Operating voltage 220-240V 50-60Hz

Note: All data are typical values. Tolerance of measurements +/-10% System features may change with product improvements due to technical advances.