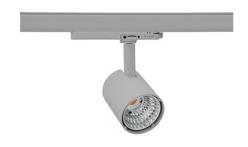

## SPOTLIGHT LIDER G 940 21W 45° GREY | ON/OFF

Article number: N008-K0001-RF940-H5-M45-ZE51\_550-S2-###

| LED                  | COB        |
|----------------------|------------|
| Light colour         | 4000 [K]   |
| CRI                  | 90         |
| Led chip flux        | 2658 [lm]  |
| Luminous flux        | 2392 [lm]  |
| System power         | 21 [W]     |
| Luminaire Efficiency | 114 [lm/W] |
| Beam angle           | 45°        |
| Controller           | ON/OFF     |
| MacAdam              | 3 SDCM     |

## Spotlight LED

Compact track mounted LED spotlight. Aluminium housing. Available in white, black and grey. Any RAL palette colour available on enquiry. Reflector beams available: 15°, 23°, 38°, 45° and 60°. Maximum power is 25W

## LUMINAIRE

Weight 0,69 [kg]

Protection rating IP , IK , class IP 20, IK 1,

Luminaire colour GREY

Cover Plastic

Operating voltage 220-240V 50-60Hz

Note: All data are typical values. Tolerance of measurements +/-10% System features may change with product improvements due to technical advances.