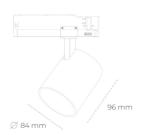

## **LUMINAIRE**

Weight 0.69 [kg]

Protection rating IP, IK, class IP 20, IK 01,

Luminaire colour GREY

Cover Plastic

60Hz

220-240V 50-

Note: All data are typical values. Tolerance of measurements +/-10% System features may change with product improvements due to technical advances.