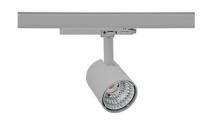

## Spotlight LED

Compact track mounted LED spotlight. Aluminium housing. Available in white, black and grey. Any RAL palette colour available on enquiry. Reflector beams available: 15°, 23°, 38°, 45° and 60°. Maximum power is 25W