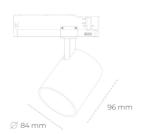

## **LUMINAIRE**

Weight 0.69 [kg]

Protection rating IP , IK , class IP 20, IK 01,

Luminaire colour GREY

Cover Plastic

60Hz

220-240V 50-

Note: All data are typical values. Tolerance of measurements +/-10% System features may change with product improvements due to technical advances.