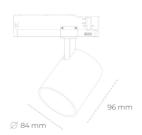

## **LUMINAIRE**

Weight 0.69 [kg]

Protection rating IP , IK , class IP 20, IK 01,

Luminaire colour GREY

Cover Plastic

60Hz

Note: All data are typical values. Tolerance of measurements +/-10% System features may change with product improvements due to technical advances.