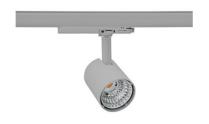

## **Spotlight LED**

Compact track mounted LED spotlight. Aluminium housing. Available in white, black and grey. Any RAL palette colour available on enquiry. Reflector beams available: 15°, 23°, 38°, 45° and 60°. Maximum power is 25W