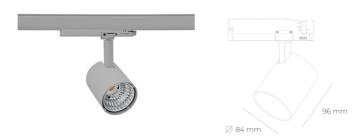

## Spotlight LED

Compact track mounted LED spotlight. Aluminium housing. Available in white, black and grey. Any RAL palette colour available on enquiry. Reflector beams available: 15°, 23°, 38°, 45° and 60°. Maximum power is 25W

## LUMINAIRE Weight

| Weight                            | 0.69 [kg]            |
|-----------------------------------|----------------------|
| Protection rating IP , IK , class | IP 20, IK 01,        |
| Luminaire colour                  | GREY                 |
| Cover                             | Plastic              |
| Operating voltage                 | 220-240V 50-<br>60Hz |