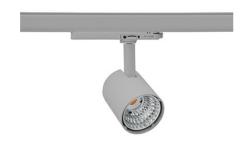

## Spotlight LED

Compact track mounted LED spotlight. Aluminium housing. Available in white, black and grey. Any RAL palette colour available on enquiry. Reflector beams available: 15°, 23°, 38°, 45° and 60°. Maximum power is 25W

## SPOTLIGHT LIDER G 930 19W 15° GREY | ON/OFF

Article number: N008-K0001-RF930-H5-M15-ZE51\_500-S2-###

| LED                  | COB        |
|----------------------|------------|
| Light colour         | 3000 [K]   |
| CRI                  | 90         |
| Led chip flux        | 2305 [lm]  |
| Luminous flux        | 2074 [lm]  |
| System power         | 19 [W]     |
| Luminaire Efficiency | 109 [lm/W] |
| Beam angle           | 15°        |
| Controller           | ON/OFF     |
| MacAdam              | 3 SDCM     |