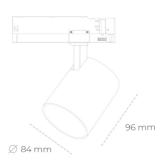

## LUMINAIRE

Weight 0,69 [kg]

Protection rating IP , IK , class IP 20, IK 1,

Luminaire colour GREY

Cover Plastic

Operating voltage 220-240V 50-60Hz

Note: All data are typical values. Tolerance of measurements +/-10% System features may change with product improvements due to technical advances.