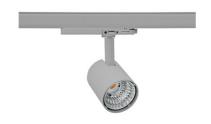

#### **Spotlight LED**

Compact track mounted LED spotlight. Aluminium housing. Available in white, black and grey. Any RAL palette colour available on enquiry. Reflector beams available: 15°, 23°, 38°, 45° and 60°. Maximum power is 25W