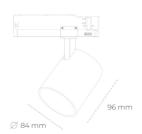

# LUMINAIRE

Weight 0.69 [kg]

Protection rating IP, IK, class IP 20, IK 01,

Luminaire colour GREY

Cover Plastic

Operating voltage 220-240V 50-

60Hz