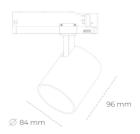

## **LUMINAIRE**

Weight 0.69 [kg]

Protection rating IP, IK, class IP 20, IK 01,

Luminaire colour GREY

Cover Plastic

60Hz

220-240V 50-

Note: All data are typical values. Tolerance of measurements +/-10% System features may change with product improvements due to technical advances.