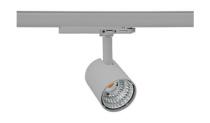

## Spotlight LED

Compact track mounted LED spotlight. Aluminium housing. Available in white, black and grey. Any RAL palette colour available on enquiry. Reflector beams available: 15°, 23°, 38°, 45° and 60°. Maximum power is 25W