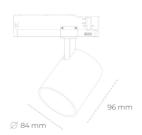

## **Spotlight LED**

Compact track mounted LED spotlight. Aluminium housing. Available in white, black and grey. Any RAL palette colour available on enquiry. Reflector beams available: 15°, 23°, 38°, 45° and 60°. Maximum power is 25W

## **LUMINAIRE**

Weight 0.69 [kg]

Protection rating IP, IK, class IP 20, IK 01,

Luminaire colour GREY

Cover Plastic

Operating voltage 60Hz

System features may change with product improvements due to technical advances.