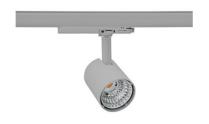

## **Spotlight LED**

Compact track mounted LED spotlight. Aluminium housing. Available in white, black and grey. Any RAL palette colour available on enquiry. Reflector beams available: 15°, 23°, 38°, 45° and 60°. Maximum power is 25W

## **LUMINAIRE**

Weight 0.69 [kg]

Protection rating IP, IK, class IP 20, IK 01,

Luminaire colour GREY

Cover Plastic

Operating voltage 60Hz

System features may change with product improvements due to technical advances.