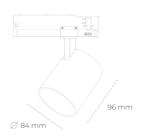

## LUMINAIRE

Weight 0.69 [kg]

Protection rating IP , IK , class IP 20, IK 01,

Luminaire colour GREY

Cover Plastic

60Hz

220-240V 50-

Note: All data are typical values. Tolerance of measurements +/-10% System features may change with product improvements due to technical advances.