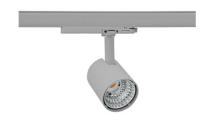

## **Spotlight LED**

Compact track mounted LED spotlight. Aluminium housing. Available in white, black and grey. Any RAL palette colour available on enquiry. Reflector beams available: 15°, 23°, 38°, 45° and 60°. Maximum power is 25W

## SPOTLIGHT LIDER G 850 14W 45° GREY | ON/OFF

Article number: N008-K0001-RF850-H5-M45-ZE51\_350-S2-###

LED COB

Light colour 5000 [K] |

CRI 80

Led chip flux 2027 [lm]

Luminous flux 1824 [lm]

System power 14 [W]