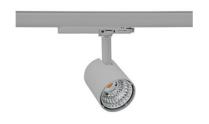

## Spotlight LED

Compact track mounted LED spotlight. Aluminium housing. Available in white, black and grey. Any RAL palette colour available on enquiry. Reflector beams available: 15°, 23°, 38°, 45° and 60°. Maximum power is 25W

## **LUMINAIRE**

Weight 0.69 [kg]

Protection rating IP, IK, class IP 20, IK 01,

Luminaire colour GREY

Cover Plastic

Operating voltage 220-240V 50-60Hz Note: All data are typical values. Tolerance of measurements +/-10% System features may change with product improvements due to technical advances.