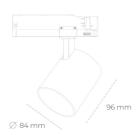

## **LUMINAIRE**

Weight 0.69 [kg]

Protection rating IP, IK, class IP 20, IK 01,

Luminaire colour GREY

Cover Plastic

Operating voltage 220-240V 50-60Hz Note: All data are typical values. Tolerance of measurements +/-10% System features may change with product improvements due to technical advances.