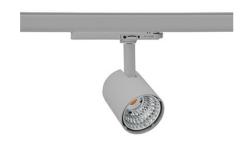

## SPOTLIGHT LIDER G 850 25W 15° GREY | ON/OFF

Article number: N008-K0001-RF850-H5-M15-ZE51\_650-S2-###

| LED                  | COB        |
|----------------------|------------|
| Light colour         | 5000 [K]   |
| CRI                  | 80         |
| Led chip flux        | 3764 [lm]  |
| Luminous flux        | 3387 [lm]  |
| System power         | 25 [W]     |
| Luminaire Efficiency | 135 [lm/W] |
| Beam angle           | 15°        |
| Controller           | ON/OFF     |
| MacAdam              | 3 SDCM     |

## Spotlight LED

Compact track mounted LED spotlight. Aluminium housing. Available in white, black and grey. Any RAL palette colour available on enquiry. Reflector beams available: 15°, 23°, 38°, 45° and 60°. Maximum power is 25W

## LUMINAIRE

Weight 0,69 [kg]

Protection rating IP , IK , class IP 20, IK 1,

Luminaire colour GREY

Cover Plastic

Operating voltage 220-240V 50-60Hz

Note: All data are typical values. Tolerance of measurements +/-10% System features may change with product improvements due to technical advances.