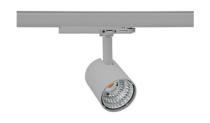

## **Spotlight LED**

Compact track mounted LED spotlight. Aluminium housing. Available in white, black and grey. Any RAL palette colour available on enquiry. Reflector beams available: 15°, 23°, 38°, 45° and 60°. Maximum power is 25W