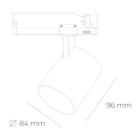

## **LUMINAIRE**

Weight 0.69 [kg]

Protection rating IP, IK, class IP 20, IK 01,

Luminaire colour GREY

Cover Plastic

60Hz

Note: All data are typical values. Tolerance of measurements +/-10% System features may change with product improvements due to technical advances.