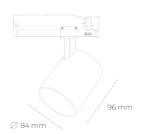

## LUMINAIRE

Weight 0.69 [kg]

Protection rating IP, IK, class IP 20, IK 01,

Luminaire colour GREY

Cover Plastic

Operating voltage 220-240V 50-60Hz Note: All data are typical values. Tolerance of measurements +/-10% System features may change with product improvements due to technical advances.