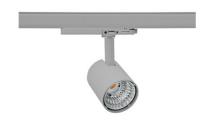

## **Spotlight LED**

Compact track mounted LED spotlight. Aluminium housing. Available in white, black and grey. Any RAL palette colour available on enquiry. Reflector beams available: 15°, 23°, 38°, 45° and 60°. Maximum power is 25W