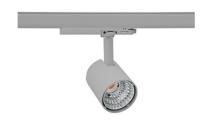

## **Spotlight LED**

Compact track mounted LED spotlight. Aluminium housing. Available in white, black and grey. Any RAL palette colour available on enquiry. Reflector beams available: 15°, 23°, 38°, 45° and 60°. Maximum power is 25W

## **LUMINAIRE**

Weight 0.69 [kg]

Protection rating IP, IK, class IP 20, IK 01,

Luminaire colour GREY

Cover Plastic

Operating voltage 220-24 60Hz

System features may change with product improvements due to technical advances.