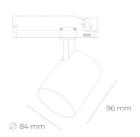

## **LUMINAIRE**

Weight 0.69 [kg]

Protection rating IP, IK, class IP 20, IK 01,

Luminaire colour GREY

Cover Plastic

Operating voltage 220-24 60Hz

System features may change with product improvements due to technical advances.