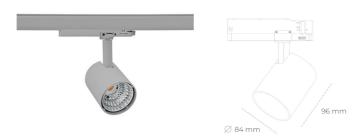

## Spotlight LED

Compact track mounted LED spotlight. Aluminium housing. Available in white, black and grey. Any RAL palette colour available on enquiry. Reflector beams available: 15°, 23°, 38°, 45° and 60°. Maximum power is 25W

## 

| Weight                            | 0.69 [kg]            |
|-----------------------------------|----------------------|
| Protection rating IP , IK , class | IP 20, IK 01,        |
| Luminaire colour                  | GREY                 |
| Cover                             | Plastic              |
| Operating voltage                 | 220-240V 50-<br>60Hz |