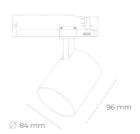

## **LUMINAIRE**

Weight 0.69 [kg]

Protection rating IP, IK, class IP 20, IK 01,

Luminaire colour GREY

Cover Plastic

Operating voltage 220-240V 50-60Hz Note: All data are typical values. Tolerance of measurements +/-10% System features may change with product improvements due to technical advances.