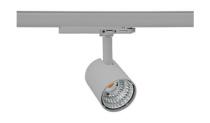

## **Spotlight LED**

Compact track mounted LED spotlight. Aluminium housing. Available in white, black and grey. Any RAL palette colour available on enquiry. Reflector beams available: 15°, 23°, 38°, 45° and 60°. Maximum power is 25W

## SPOTLIGHT LIDER G 827 19W 38° GREY | ON/OFF

Article number: N008-K0001-RF827-H5-M38-ZE51\_500-S2-###

LED COB

Light colour 2700 [K] |

CRI 80

Led chip flux 2694 [Im]

Luminous flux 2424 [lm]

System power 19 [W]