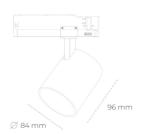

## LUMINAIRE

Weight 0.69 [kg]

Protection rating IP , IK , class IP 20, IK 01,

Luminaire colour GREY

Cover Plastic

60Hz

220-240V 50-

Note: All data are typical values. Tolerance of measurements +/-10% System features may change with product improvements due to technical advances.