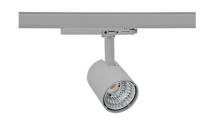

## **Spotlight LED**

Compact track mounted LED spotlight. Aluminium housing. Available in white, black and grey. Any RAL palette colour available on enquiry. Reflector beams available: 15°, 23°, 38°, 45° and 60°. Maximum power is 25W