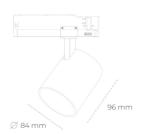

## **LUMINAIRE**

Weight 0.69 [kg]

Protection rating IP , IK , class IP 20, IK 01,

Luminaire colour GREY

Cover Plastic

Operating voltage 220-240V 50-

Note: All data are typical values. Tolerance of measurements +/-10% System features may change with product improvements due to technical advances.