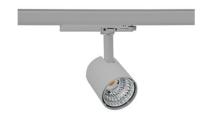

## SPOTLIGHT LIDER G 940 25W 60° GREY PREMIUM WHITE ON/OFF

Article number: N008-K0001-PW940-HA-M60-ZE51\_650-S2-###

| LED | COB |
|-----|-----|
|     |     |

Light colour 4000 [K] PREMIUM CRI WHITE

Led chip flux 90

## **Spotlight LED**

Compact track mounted LED spotlight. Aluminium housing. Available in white, black and grey. Any RAL palette colour available on enquiry. Reflector beams available: 15°, 23°, 38°, 45° and 60°. Maximum power is 25W