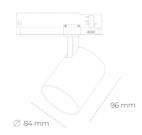

## **LUMINAIRE**

Weight 0.69 [kg]

Protection rating IP , IK , class IP 20, IK 01,

Luminaire colour GREY

Cover Plastic

Operating voltage 220-240V 50-

Note: All data are typical values. Tolerance of measurements +/-10% System features may change with product improvements due to technical advances.