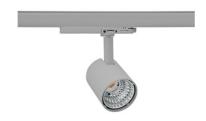

## **Spotlight LED**

Compact track mounted LED spotlight. Aluminium housing. Available in white, black and grey. Any RAL palette colour available on enquiry. Reflector beams available: 15°, 23°, 38°, 45° and 60°. Maximum power is 25W