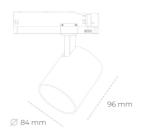

## **Spotlight LED**

Compact track mounted LED spotlight. Aluminium housing. Available in white, black and grey. Any RAL palette colour available on enquiry. Reflector beams available: 15°, 23°, 38°, 45° and 60°. Maximum power is 25W