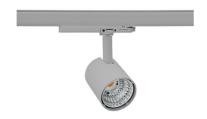

## **Spotlight LED**

Compact track mounted LED spotlight. Aluminium housing. Available in white, black and grey. Any RAL palette colour available on enquiry. Reflector beams available: 15°, 23°, 38°, 45° and 60°. Maximum power is 25W