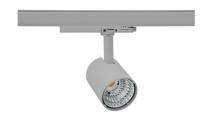

## **Spotlight LED**

Compact track mounted LED spotlight. Aluminium housing. Available in white, black and grey. Any RAL palette colour available on enquiry. Reflector beams available: 15°, 23°, 38°, 45° and 60°. Maximum power is 25W