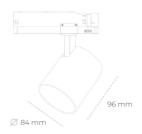

## LUMINAIRE

Weight 0.69 [kg]

Protection rating IP , IK , class IP 20, IK 01,

Luminaire colour GREY

Cover Plastic

Operating voltage 220-240V 50-