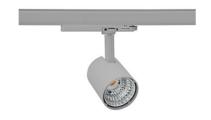

## **Spotlight LED**

Compact track mounted LED spotlight. Aluminium housing. Available in white, black and grey. Any RAL palette colour available on enquiry. Reflector beams available: 15°, 23°, 38°, 45° and 60°. Maximum power is 25W