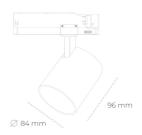

## **LUMINAIRE**

Weight 0.69 [kg]

Protection rating IP , IK , class IP 20, IK 01,

Luminaire colour GREY

Cover Plastic

Operating voltage 220-240V 50-60Hz

Note: All data are typical values. Tolerance of measurements +/-10% System features may change with product improvements due to technical advances.