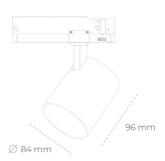

## Spotlight LED

Compact track mounted LED spotlight. Aluminium housing. Available in white, black and grey. Any RAL palette colour available on enquiry. Reflector beams available: 15°, 23°, 38°, 45° and 60°. Maximum power is 25W