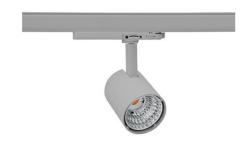

## Spotlight LED

Compact track mounted LED spotlight. Aluminium housing. Available in white, black and grey. Any RAL palette colour available on enquiry. Reflector beams available: 15°, 23°, 38°, 45° and 60°. Maximum power is 25W