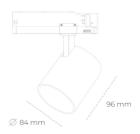

## **LUMINAIRE**

Weight 0.69 [kg]

Protection rating IP , IK , class IP 20, IK 01,

Luminaire colour GREY

Cover Plastic

Operating voltage 220-240V 50-60Hz

Note: All data are typical values. Tolerance of measurements +/-10% System features may change with product improvements due to technical advances.