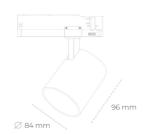

## **LUMINAIRE**

Weight 0.69 [kg]

Protection rating IP , IK , class IP 20, IK 01,

Luminaire colour GREY

Cover Plastic

Operating voltage 220-240V 50-

Note: All data are typical values. Tolerance of measurements +/-10% System features may change with product improvements due to technical advances.