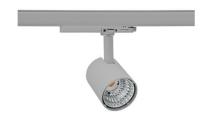

## SPOTLIGHT LIDER G 930 23W 23° GREY PREMIUM COLOR ON/OFF

Article number: N008-K0001-PC930-HA-M23-ZE51\_600-S2-###

| LED               | COB  |
|-------------------|------|
|                   |      |
| Park Construction | 0000 |

## **Spotlight LED**

Compact track mounted LED spotlight. Aluminium housing. Available in white, black and grey. Any RAL palette colour available on enquiry. Reflector beams available: 15°, 23°, 38°, 45° and 60°. Maximum power is 25W