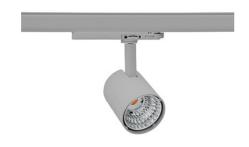

## Spotlight LED

Compact track mounted LED spotlight. Aluminium housing. Available in white, black and grey. Any RAL palette colour available on enquiry. Reflector beams available: 15°, 23°, 38°, 45° and 60°. Maximum power is 25W