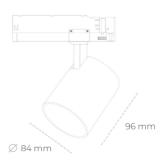

## LUMINAIRE

Weight 0,69 [kg]

Protection rating IP , IK , class IP 20, IK 1,

Luminaire colour GREY

Cover Plastic

Operating voltage 220-240V 50-60Hz

## Spotlight LED

Compact track mounted LED spotlight. Aluminium housing. Available in white, black and grey. Any RAL palette colour available on enquiry. Reflector beams available: 15°, 23°, 38°, 45° and 60°. Maximum power is 25W