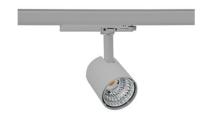

## **Spotlight LED**

Compact track mounted LED spotlight. Aluminium housing. Available in white, black and grey. Any RAL palette colour available on enquiry. Reflector beams available: 15°, 23°, 38°, 45° and 60°. Maximum power is 25W