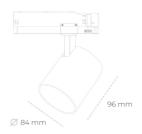

## **LUMINAIRE**

Weight 0.69 [kg]

Protection rating IP , IK , class IP 20, IK 01,

Luminaire colour GREY

Cover Plastic

Operating voltage 220-240V 50-

Note: All data are typical values. Tolerance of measurements +/-10% System features may change with product improvements due to technical advances.