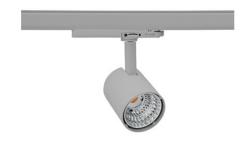

## SPOTLIGHT LIDER G 930 21W 15° GREY PREMIUM COLOR ON/OFF

Article number: N008-K0001-PC930-HA-M15-ZE51\_550-S2-###

LED COB

Light colour 3000 [K] PREMIUM COLOR

CRI

90 Led chip flux

Controller

MacAdam

## Spotlight LED

Compact track mounted LED spotlight. Aluminium housing. Available in white, black and grey. Any RAL palette colour available on enquiry. Reflector beams available: 15°, 23°, 38°, 45° and 60°. Maximum power is 25W