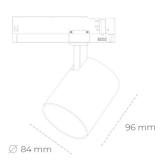

## LUMINAIRE

Weight 0,69 [kg]

Protection rating IP , IK , class IP 20, IK 1,

Luminaire colour GREY

Cover Plastic

Operating voltage 220-240V 50-60Hz

## Spotlight LED

Compact track mounted LED spotlight. Aluminium housing. Available in white, black and grey. Any RAL palette colour available on enquiry. Reflector beams available: 15°, 23°, 38°, 45° and 60°. Maximum power is 25W