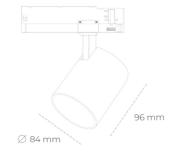

## LUMINAIRE

| Weight                            | 0,69 [kg]        |
|-----------------------------------|------------------|
| Protection rating IP , IK , class | IP 20, IK 1,     |
| Luminaire colour                  | GREY             |
| Cover                             | Plastic          |
| Operating voltage                 | 220-240V 50-60Hz |