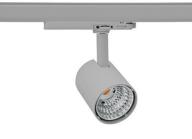

# SPOTLIGHT LIDER G 957 21W 15° GREY SPECIAL ON/OFF

Article number: N008-K0001-CC957-H5-M15-ZE51\_550-S2-###

| LED                  | СОВ              | Spotlight LED                                                                                                                 |
|----------------------|------------------|-------------------------------------------------------------------------------------------------------------------------------|
| Light colour         | 5700 [K] SPECIAL | Compact track mounted LED spotlight. /<br>black and grey. Any RAL palette colour<br>available: 15°, 23°, 38°, 45° and 60°. Ma |
| CRI                  | 90               |                                                                                                                               |
| Led chip flux        | 2788 [lm]        |                                                                                                                               |
| Luminous flux        | 2509 [lm]        |                                                                                                                               |
| System power         | 21 [W]           |                                                                                                                               |
| Luminaire Efficiency | 119 [lm/W]       |                                                                                                                               |
| Beam angle           | 15°              |                                                                                                                               |
| Controller           | ON/OFF           |                                                                                                                               |
| MacAdam              | 3 SDCM           |                                                                                                                               |

## Spotlight LED

. Aluminium housing. Available in white, Ir available on enquiry. Reflector beams Maximum power is 25W