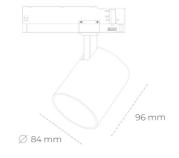

# Weight

| Weight                            | 0,69 [kg]        |
|-----------------------------------|------------------|
| Protection rating IP , IK , class | IP 20, IK 1,     |
| Luminaire colour                  | GREY             |
| Cover                             | Plastic          |
| Operating voltage                 | 220-240V 50-60Hz |
|                                   |                  |