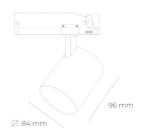

## **LUMINAIRE**

MacAdam

CRI

Weight 0.69 [kg] Protection rating IP, IK, class IP 20, IK 01,

Luminaire colour GREY

Plastic Cover

Operating voltage 220-240V 50-

60Hz