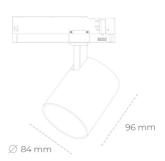

## LUMINAIRE

Controller

MacAdam

Weight 0,69 [kg]
Protection rating IP , IK , class IP 20, IK 1,
Luminaire colour GREY
Cover Plastic
Operating voltage 220-240V 50-60Hz

Note: All data are typical values. Tolerance of measurements +/-10% System features may change with product improvements due to technical advances.