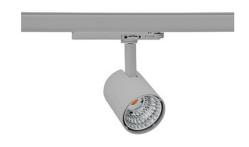

## SPOTLIGHT LIDER G 942 23W 60° GREY MEAT WHITE ON/OFF

Article number: N008-K0001-CC942-H5-M60-ZE51\_600-S2-###

COB

ON/OFF

3 SDCM

 Light colour
 4200 [K] MEAT WHITE

 CRI
 90

 Led chip flux
 2340 [lm]

## Spotlight LED

Compact track mounted LED spotlight. Aluminium housing. Available in white, black and grey. Any RAL palette colour available on enquiry. Reflector beams available: 15°, 23°, 38°, 45° and 60°. Maximum power is 25W